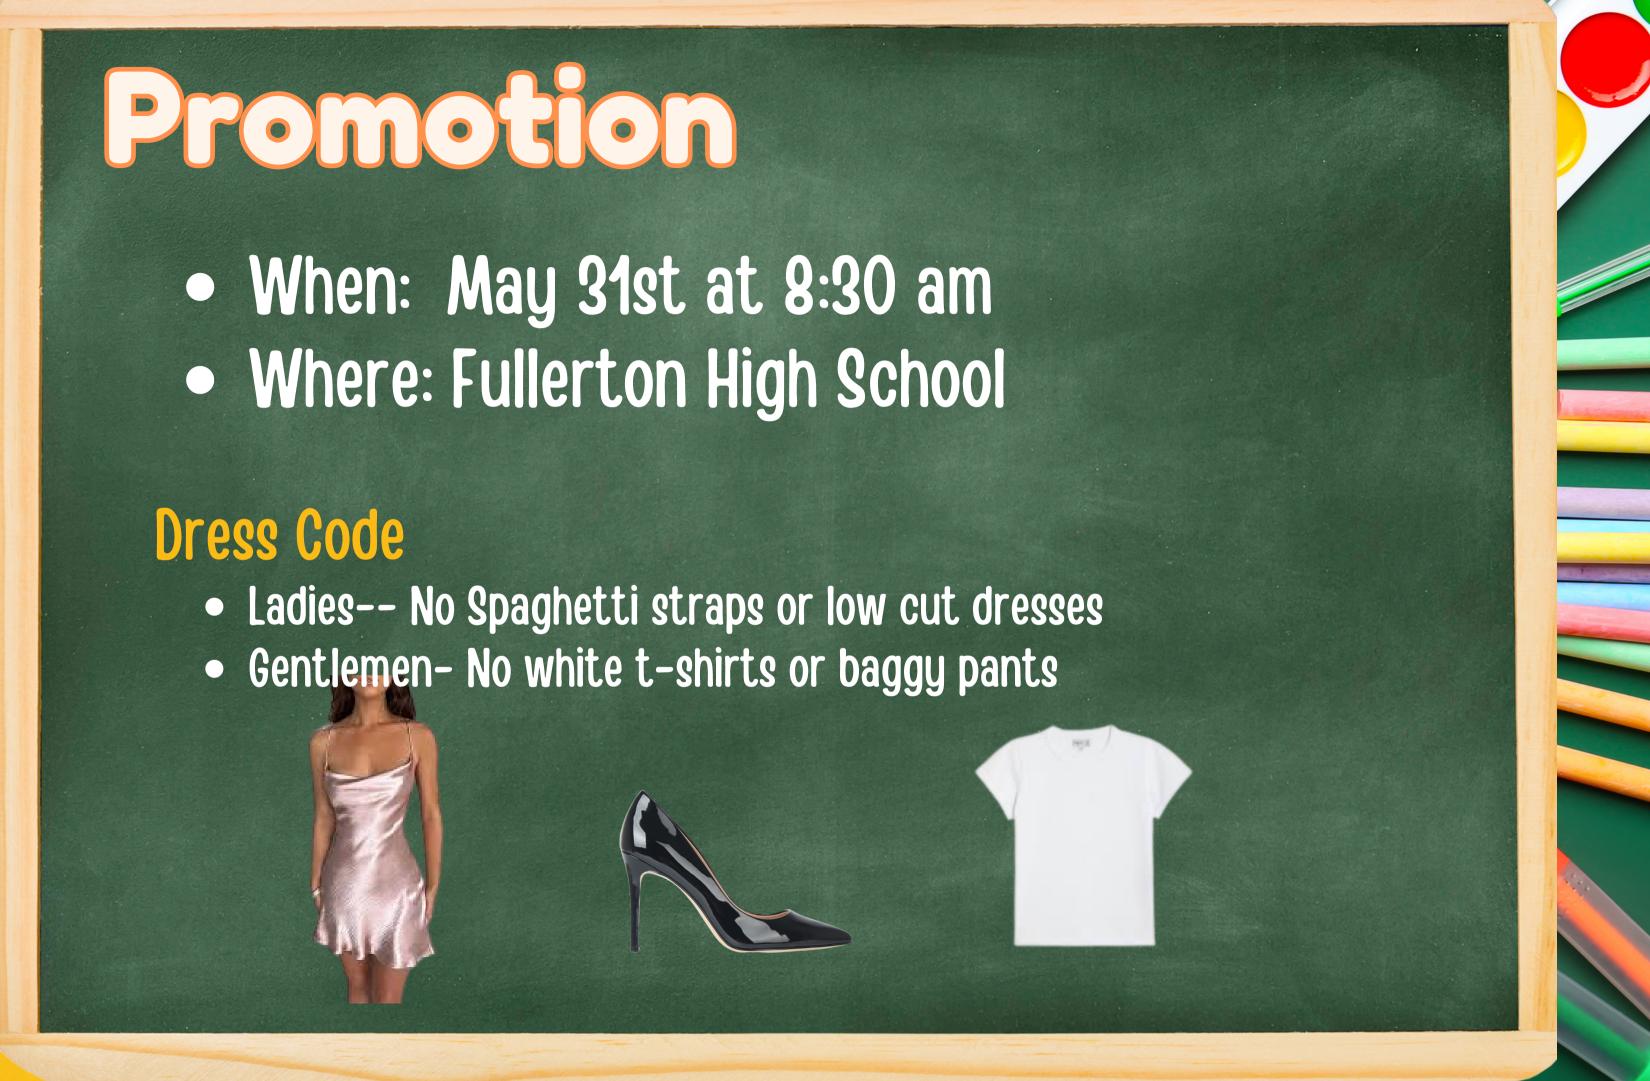

## Testing

## iReady Testing: April 8th- APril 12th

- High schools use your iReady test to place you in your English and Math class
- If you do not score well, you will, be asked to attend summer school

## State test April 29th- May 17th

- Math
- English
- Science
  - All tests require you to do a CAT section and a Performance part. Both are important for high school as well

AP testing for English

AP for Computer Science

May 14th and 15th











## Principal's exclusion list

More than three serious referrals will constitute a lost of one of the events

Getting caught in tardy sweeps

| Making Better Choices  Student Rm. # Teacher |                                          |                                                                                              |                                  | - 3VVI3                                                                                                                                            |
|----------------------------------------------|------------------------------------------|----------------------------------------------------------------------------------------------|----------------------------------|--------------------------------------------------------------