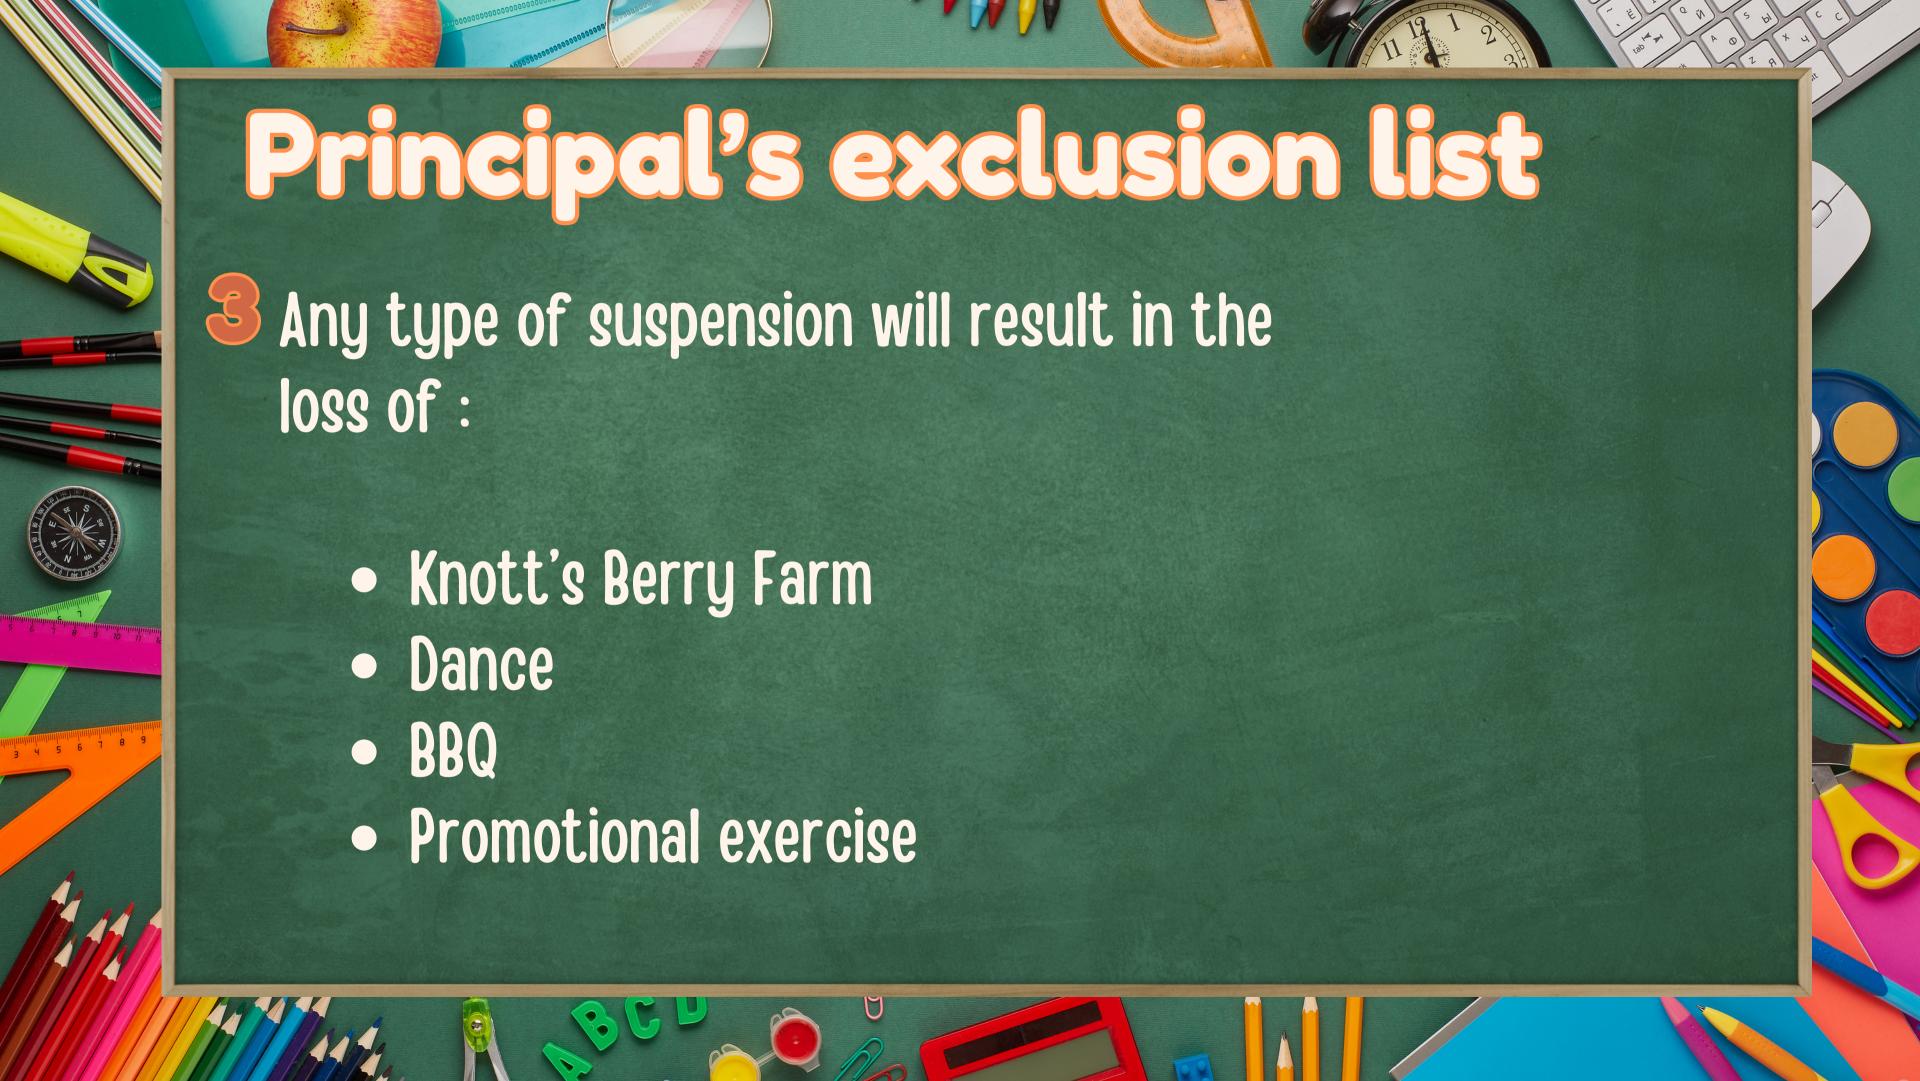

## Principal's exclusion list

More than three serious referrals will constitute a lost of one of the events

Getting caught in tardy sweeps

| Making Better Choices  Student Rm. # Teacher |                                          |                                                                                              |                                  | - 3VVI3                                                                                                                                            |
|----------------------------------------------|------------------------------------------|----------------------------------------------------------------------------------------------|----------------------------------|----------------------------------------------------------------------------------------------------------------------------------------------------|
|                                              |                                          | Date                                                                                         |                                  | Period                                                                                                                                             |
|                                              | rea                                      | □ Disrespe<br>□ Defiance<br>□ Disrupti<br>□ Physical<br>□ Inappro<br>□ Properte<br>□ Technol | e                                | Possible Motivation  Obtain peer attention  Avoid tasks  Obtain Items  Obtain adult attention  Avoid adult  Avoid peers  Other  Unknown motivation |
| □ Assigned □ Loss of p                       | Action(s) Taken  Conference with student |                                                                                              | Student Reflection<br>I chose to |                                                                                                                                                    |
| Comments                                     |                                          |                                                                                              |                                  | Next time I will                                                                                                                                   |